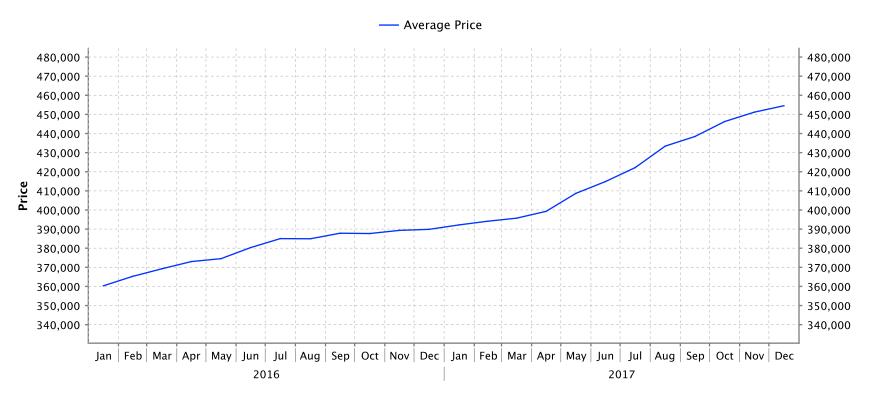

#### **Cumulative Residential Average Single Family Sale Price**

NOTE: Figures are based on a "rolling total" from the past 12 months – i.e. 12 months to date instead of the calendar "year to date".