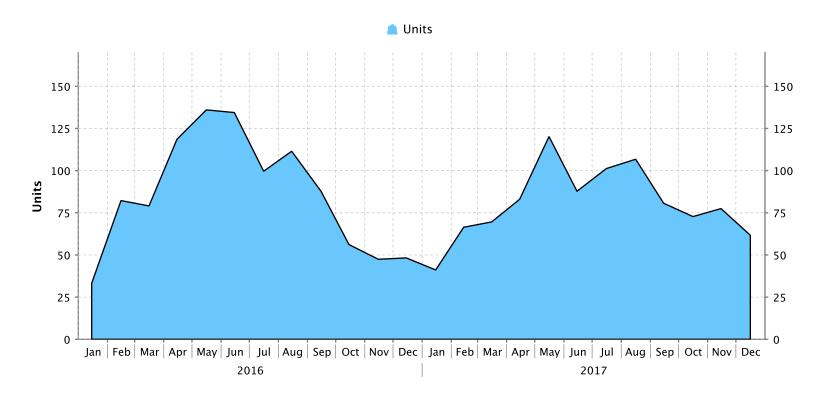

# Cowichan Valley as at December 31, 2017

#### **Cumulative Residential Average Single Family Sale Price**



NOTE: Figures are based on a "rolling total" from the past 12 months – i.e. 12 months to date instead of the calendar "year to date".

## **Single Family Units Reported Sold**



# **Comparative Activity by Property Type**

| Lots         Inits Listed         3         4         -25%         147         210           Units Listed         3         4         -25%         147         210           Units Reported Sold         9         10         -10%         109         97           Sell/List Ratio         300%         250%         74%         46%           Reported Sales Dollars         \$1,847,000         \$945,997         95%         \$17,137,783         \$13,714,797           Average Sell Price / Unit         \$205,222         \$94,600         117%         \$157,227         \$141,390           Median Sell Price         \$180,000         \$148,000         \$148,000         \$148,000           Sell Price / List Price         98%         79%         93%         93