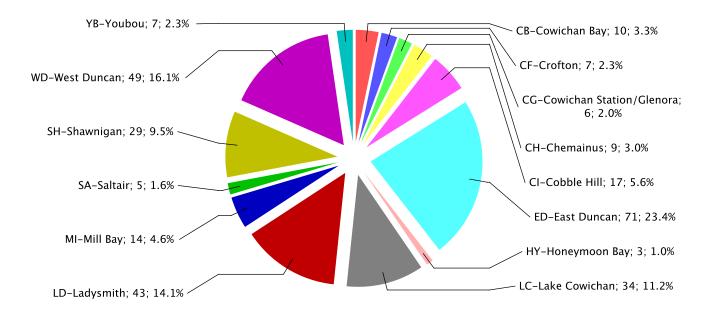

| 0                   | 1                 | 0             | 49    |
| YB-Youbou                   | 0             | 0                   | 0                   | 0                   | 3                   | 2                   | 0                   | 1                   | 0                   | 0                   | 0                   | 1                   | 0                 | 0             | 7     |
| Zone 3 TOTALS               | 2             | 2                   | 11                  | 16                  | 27                  | 38                  | 47                  | 45                  | 46                  | 33                  | 14                  | 10                  | 7                 | 6             | 304   |

#### **Cowichan Valley - Single Family Sales by Subarea**



Total Unconditional Sales October 1 to December 31, 2017 = 304