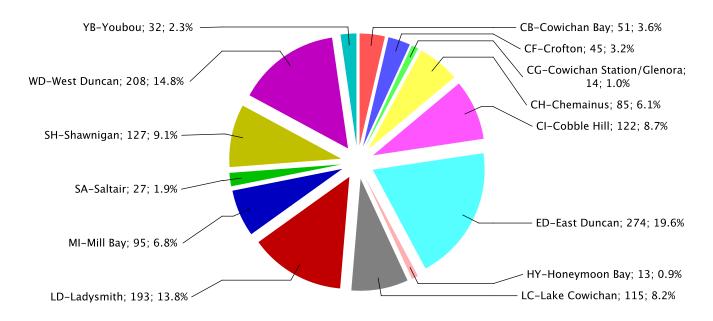

| 1                   | 2                 | 1             | 208   |
| YB-Youbou                   | 2             | 1                   | 5                   | 6                   | 3                   | 2                   | 0                   | 2                   | 2                   | 0                   | 0                   | 5                   | 3                 | 1             | 32    |
| Zone 3 TOTALS               | 7             | 19                  | 46                  | 85                  | 143                 | 184                 | 214                 | 184                 | 230                 | 122                 | 78                  | 42                  | 20                | 27            | 1,401 |

## **Cowichan Valley - Single Family Sales by Subarea**



Total Unconditional Sales January 1 to December 31, 2017 = 1,401

#### 4th Quarter 2017

# MLS® Single Family Sales Analysis

Unconditional Sales from October 1 to Dec 31, 2017

|                             | 0-<br>150,000 | 150,001-<br>200,000 | 200,001-<br>250,000 | 250,001-<br>300,000 | 300,001-<br>350,000 | 350,001-<br>400,000 | 400,001-<br>450,000 | 450,001-<br>500,000 | 500,001-<br>600,000 | 600,001-<br>700,000 | 700,001-<br>800,000 | 800,001-<br>900,000 | 900,001-<br>1 Mil | OVER<br>1 Mil | Total |
|-----------------------------|---------------|---------------------|---------------------|---------------------|---------------------|---------------------|---------------------|---------------------|---------------------|---------------------|---------------------|-------------------